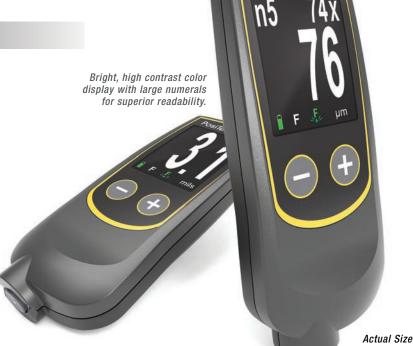

#### **Features**

- Fast, repeatable measurements 60+ readings per minute
- Ready to measure—no adjustment required for most applications
- Zero or 1 Point Calibration Adjustment for complex applications
- Onscreen averaging for up to 99 readings
- Strong, wear-resistant, ruby-tipped probe
- V-groove in probe for positioning on cylindrical parts
- High contrast color display
- Adjustable display brightness for optimal visibility in any environment
- Auto rotating display with lock to prevent unintended rotations
- Simple, icon based menu
- Handy RESET feature when no zero reference is available
- Mils/microns switchable
- Built-in wrist strap for added convenience and safety
- Two year warranty