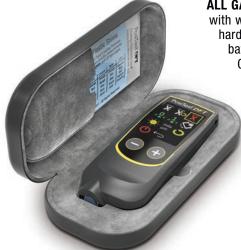

**Options** 

requirements

with wrist strap, precision plastic shims, hard shell storage case, 2 AAA alkaline batteries, instructions, Long Form Certificate of Calibration traceable to PTB, two year warranty.

#### ALL GAGES COME COMPLETE