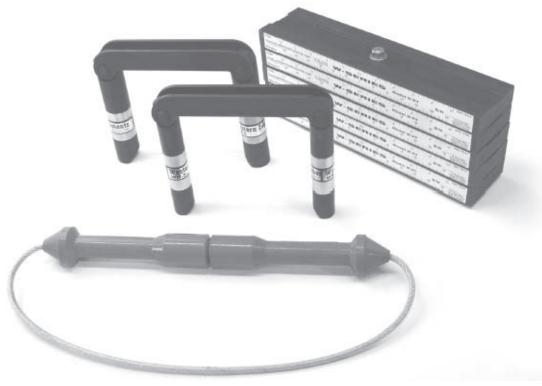

# **Permanent Magnet Yokes**

Western Instruments offers 3 models in the WM-Series of Permanent Magnet Yokes. These models consist of both Hinged Frame and Cable Type configurations, so the inspector's preference is assured. Permanent Magnet Yokes are a great convenience in Magnetic Particle Inspection, due to their complete portability, as no electricity is required. All WM-Series Yokes utilize Rare Earth Magnet Cartridges specifically manufactured to our high performance needs. WM-Series Yokes lift over 60 Pounds, and with recharging not being necessary, the minimum lift of 50 pounds (23 Kg) is assured for years.

The WM-5 and WM-5LT are Hinged Frame units, equipped with Rotating Contact Feet, which easily permits the inspector to maximize the contact area between the Dual Contact Surfaces on the pole pieces and the workpiece. Both of these units have field replaceable magnet cartridges, in the unlikely event of a failure. The WM-5 is considered a Standard Permanent Magnet Yoke, while the WM-5LT is a lighter weight alternative.

The WM-5C is our Cable Type Permanent Magnet Yoke. The Coated Cable allows a great deal of flexibility to easily permit maximum contact area between the Non-Ferrous contact surface and the workpiece. The Hand Grip is Ergonomically designed for operator comfort, with provisions for easy removal off the workpiece.

All WM-Series Yokes are delivered with a Calibration Certificate and Operators Manual.