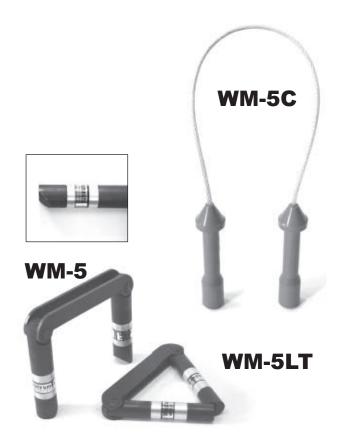

The WM-5 and WM-5LT are Hinged Frame units, equipped with Rotating Contact Feet, which easily permits the inspector to maximize the contact area between the Dual Contact Surfaces on the pole pieces and the workpiece. Both of these units have field replaceable magnet cartridges, in the unlikely event of a failure. The WM-5 is considered a Standard Permanent Magnet Yoke, while the WM-5LT is a lighter weight alternative.

The WM-5C is our Cable Type Permanent Magnet Yoke. The Coated Cable allows a great deal of flexibility to easily permit maximum contact area between the Non-Ferrous contact surface and the workpiece. The Hand Grip is Ergonomically designed for operator comfort, with provisions for easy removal off the workpiece.